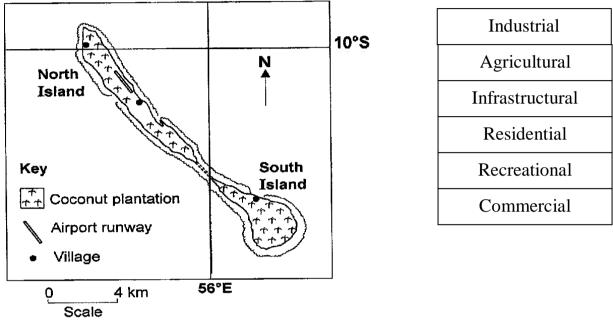

## **1.** Diagram 1 shows the islands of **Agalega**.

For what purpose is **most** of the land used in Agalega?

..... land use. (Choose the correct answer from Grid A)

## Diagram 1

2. Complete Column 2 of Table 1 with <u>one</u> suitable word chosen from Grid A.

Table 1

| Column 1                          | Column 2 |  |
|-----------------------------------|----------|--|
| Purpose for which land is used    | Land use |  |
|                                   |          |  |
| To build houses                   |          |  |
|                                   |          |  |
| To grow crops                     |          |  |
|                                   |          |  |
| To set up factories / industries  |          |  |
|                                   |          |  |
| To set up shops, supermarkets,    |          |  |
| shopping centres,                 |          |  |
|                                   |          |  |
| To build roads, motorways         |          |  |
|                                   |          |  |
| To build hotels, stadiums, parks, |          |  |